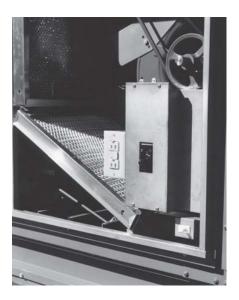

## **Service Convenience Package**

Unit Type (UT) - ME, MU, MS Indoor Arrangement (IA) - All

Service Convenience Package includes a factory mounted, switch type fused disconnect and GFI convenience outlet located in the unit's blower cabinet. Both items are accessible from the outside of the unit via a weather resistant hinged access door. Also includes options number "N1" Hinged Access Door(s).

"N1" - Hinged Access Door(s)

"N5" - Flush Mounted Disconnect Switch and GFI Convenience Outlet

260 NORTH ELM ST. WESTFIELD, MA 01085 (413) 564-5540 • FAX: (413) 562-5311 www.sterlinghvac.com

**Project:** 